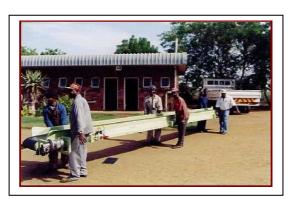

24 METER HORIZONTAL CONVEYOR FOR BRICKS

FITTED WITH A DISCHARGE CHUTE

COMPARITIVELY LIGHT COULD BE CARRIED BY 6 PERSONS

FITTED WITH AN UNDERCARRIAGE, WHEELS AND LIFTING MAST

THIS CONVEYOR IS USED FOR CONVEYING DIAMOND BEARING MATERIAL. A LID IS PROVIDED TO ENSURE A TOTALLY ENCLOSED CONVEYOR