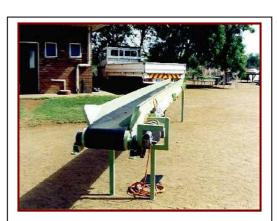

24 METER HORIZONTAL CONVEYOR FOR BRICKS

FITTED WITH A DISCHARGE CHUTE

COMPARITIVELY LIGHT COULD BE CARRIED BY 6 PERSONS

FITTED WITH AN UNDERCARRIAGE, WHEELS AND LIFTING MAST

THIS CONVEYOR IS USED FOR CONVEYING DIAMOND BEARING MATERIAL. A LID IS PROVIDED TO ENSURE A TOTALLY ENCLOSED CONVEYOR