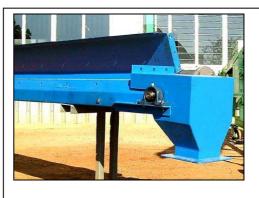

## THE **DURAB** SKID PLATE CONVEYORS CONSIST OF:

- 1. Loading end
- 2. Drive end
- 3. Modular sections to provide a required length ALL BOLTED TOGETHER TO FORM A CONVEYOR!

| SPECIFICATIONS: |                                                                         |
|-----------------|-------------------------------------------------------------------------|
| MATERIAL        | Mild steel or stainless steel                                           |
| BELT:           | 350, 450 or 600 mm Wide Rubber 2 ply 3.2 top bare bottom or alternative |
| PULLEYS:        | 166 dia. With the head pulley rubber lined for long conveyors           |
| MOTOR:          | 380 V kW according to load and conveyor length                          |
| IDLERS:         | 50 mm dia suitably spaced heavy duty for longer life                    |