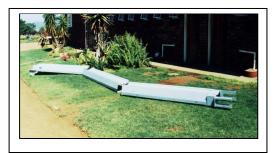

24 METER HORIZONTAL CONVEYOR FOR BRICKS

FITTED WITH A DISCHARGE CHUTE

COMPARITIVELY LIGHT COULD BE CARRIED BY 6 PERSONS

FITTED WITH AN UNDERCARRIAGE, WHEELS AND LIFTING MAST

THIS CONVEYOR IS USED FOR CONVEYING DIAMOND BEARING MATERIAL. A LID IS PROVIDED TO ENSURE A TOTALLY ENCLOSED CONVEYOR