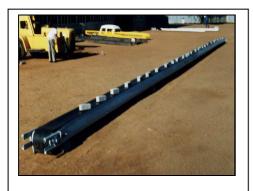

24 METER HORIZONTAL CONVEYOR FOR BRICKS

FITTED WITH A DISCHARGE CHUTE

COMPARITIVELY LIGHT COULD BE CARRIED BY 6 PERSONS

FITTED WITH AN UNDERCARRIAGE, WHEELS AND LIFTING MAST

THIS CONVEYOR IS USED FOR CONVEYING DIAMOND BEARING MATERIAL. A LID IS PROVIDED TO ENSURE A TOTALLY ENCLOSED CONVEYOR