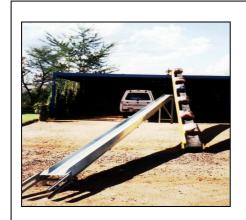

## WELCOME TO OUR WORLD OF SKID PLATE CONVEYORS

DIFFERENT VARIATIONS AND OPTIONS AVAILABLE WITH THE SIMPLE MODULER **DURAB** SKID PLATE CONVEYOR:

LOADING CEMENT BAGS ON AN UPPER LEVEL

FITTED WITH SIDE SKIRTS AND SUPPORTS WITH SIDE SKIRTS