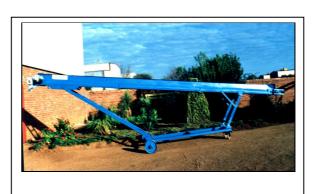

24 METER HORIZONTAL CONVEYOR FOR BRICKS

FITTED WITH A DISCHARGE CHUTE

COMPARITIVELY LIGHT COULD BE CARRIED BY 6 PERSONS

FITTED WITH AN UNDERCARRIAGE, WHEELS AND LIFTING MAST

THIS CONVEYOR IS USED FOR CONVEYING DIAMOND BEARING MATERIAL. A LID IS PROVIDED TO ENSURE A TOTALLY ENCLOSED CONVEYOR