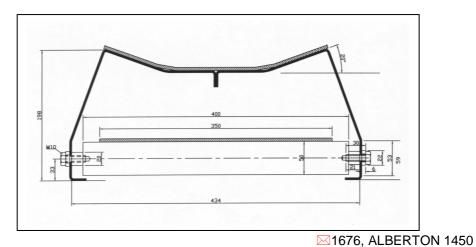

## THE **DURAB** SKID PLATE CONVEYORS CONSIST OF:

- 1. Loading end
- 2. Drive end
- 3. Modular sections to provide a required length ALL BOLTED TOGETHER TO FORM A CONVEYOR!

| SPECIFICATIONS: |                                                                         |
|-----------------|-------------------------------------------------------------------------|
| MATERIAL        | Mild steel or stainless steel                                           |
| BELT:           | 350, 450 or 600 mm Wide Rubber 2 ply 3.2 top bare bottom or alternative |
| PULLEYS:        | 166 dia. With the head pulley rubber lined for long conveyors           |
| MOTOR:          | 380 V kW according to load and conveyor length                          |
| IDLERS:         | 50 mm dia suitably spaced heavy duty for longer life                    |