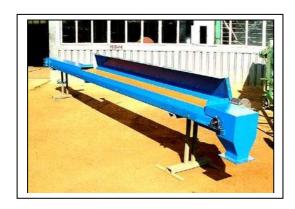

## WELCOME TO OUR WORLD OF SKID PLATE CONVEYORS

DIFFERENT VARIATIONS AND OPTIONS AVAILABLE WITH THE SIMPLE MODULER **DURAB** SKID PLATE CONVEYOR:

LOADING CEMENT BAGS ON AN UPPER LEVEL

FITTED WITH SIDE SKIRTS AND SUPPORTS WITH SIDE SKIRTS

## THE **DURAB** SKID PLATE CONVEYORS CONSIST OF:

- 1. Loading end
- 2. Drive end
- 3. Modular sections to provide a required length ALL BOLTED TOGETHER TO FORM A CONVEYOR!

| SPECIFICATIONS: |                                                                         |
|-----------------|-------------------------------------------------------------------------|
| MATERIAL        | Mild steel or stainless steel                                           |
| BELT:           | 350, 450 or 600 mm Wide Rubber 2 ply 3.2 top bare bottom or alternative |
| PULLEYS:        | 166 dia. With the head pulley rubber lined for long conveyors           |
| MOTOR:          | 380 V kW according to load and conveyor length                          |
| IDLERS:         | 50 mm dia suitably spaced heavy duty for longer life                    |