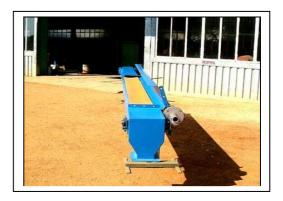

## THE **DURAB** SKID PLATE CONVEYORS CONSIST OF:

- 1. Loading end
- 2. Drive end
- 3. Modular sections to provide a required length ALL BOLTED TOGETHER TO FORM A CONVEYOR!

| SPECIFICATIONS: |                                                                         |
|-----------------|-------------------------------------------------------------------------|
| MATERIAL        | Mild steel or stainless steel                                           |
| BELT:           | 350, 450 or 600 mm Wide Rubber 2 ply 3.2 top bare bottom or alternative |
| PULLEYS:        | 166 dia. With the head pulley rubber lined for long conveyors           |
| MOTOR:          | 380 V kW according to load and conveyor length                          |
| IDLERS:         | 50 mm dia suitably spaced heavy duty for longer life                    |