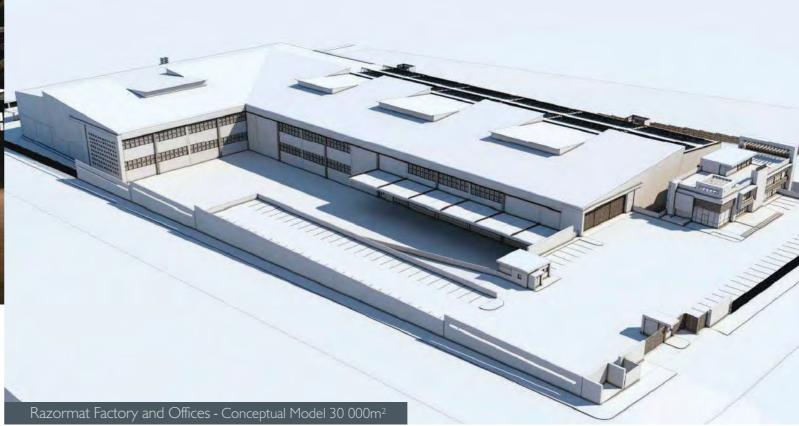

## Razormat

New cigarette factory for Razormart in Linbro Park comprising 30 000m<sup>2</sup> of factory and warehouse space and 4000m<sup>2</sup> of office space. The factory and warehouse is on 2 levels each 8m high and the office building comprises 5 storeys of office space. The project is

currently under construction in 2014.

PDS Civil Engineers were appointed as specialist structural engineers on this project which also includes a double storey car park, 3 storeys of staffing facilities and innovative steel roof