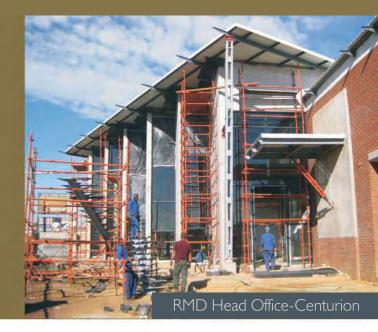

#### RMD Head Office – Brakfontein Centurion

The structure comprises steel framed open plan warehouse areas of 1500m<sup>2</sup> and RC framed office buildings of 950m<sup>2</sup>. RMD are a formwork specialist company and one of the requirements was to show off the structural elements of the building. The Architect incorporated 9m high off-shutter concrete shear walls as part of the aesthetics of the building.