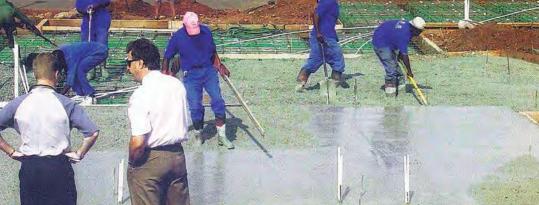

# Raft Design

Our raft design team specialises in the design of raft foundations on problematic soils such as clay, collapsible sands, loose fill and dolomite.

Working in close collaboration with PDS Construction and with Geotechnical Engineers, we provide optimal and economical designs to meet the growing demand for economical and sustainable development in South Africa and abroad. Utilising current design software our raft team had produced over 4,000,000 m<sup>2</sup> of raft designs by the end of 2013.

In addition to conventional and piled rafts our raft design team have produced successful solutions utilising voided rafts, Boucell rafts, rafts with beam extensions as well as soil improvement solutions such as compaction grouting. Raft foundations have also successfully been used to provide cost effective solutions on normal soil conditions.