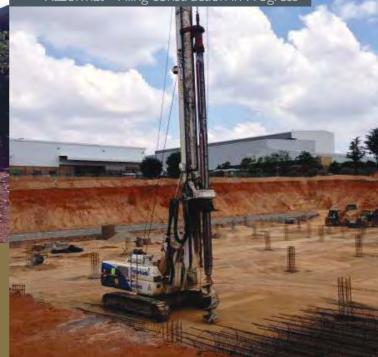

## Razormat

New cigarette factory for Razormart in Linbro Park comprising 30 000m<sup>2</sup> of factory and warehouse space and 4000m<sup>2</sup> of office space. The factory and warehouse is on 2 levels each 8m high and the office building comprises 5 storeys of office space. The project is

currently under construction in 2014.

PDS Civil Engineers were appointed as specialist structural engineers on this project which also includes a double storey car park, 3 storeys of staffing facilities and innovative steel roof