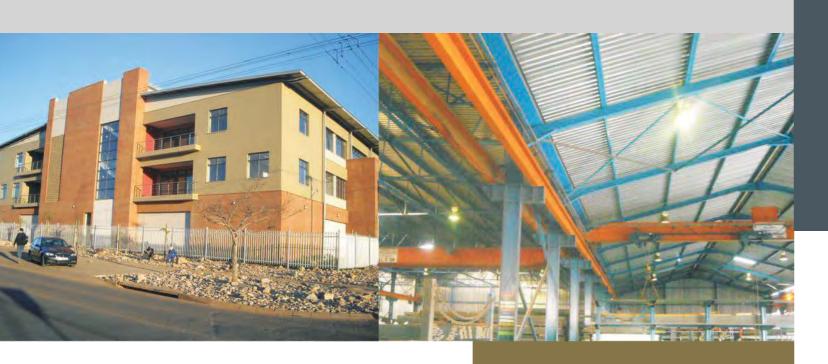

#### RMD Head Office – Brakfontein Centurion

The structure comprises steel framed open plan warehouse areas of 1500m<sup>2</sup> and RC framed office buildings of 950m<sup>2</sup>. RMD are a formwork specialist company and one of the requirements was to show off the structural elements of the building. The Architect incorporated 9m high off-shutter concrete shear walls as part of the aesthetics of the building.

## Alert Steel

New rebar facilities for Alert Steel in Waltloo, Pretoria comprising 9000m<sup>2</sup> steel structure with 2 No. 10t crane beams per bay.

Existing warehouse was retrofitted to accommodate crane beams. PDS were appointed as specialist structural steel and foundation engineers for this project.