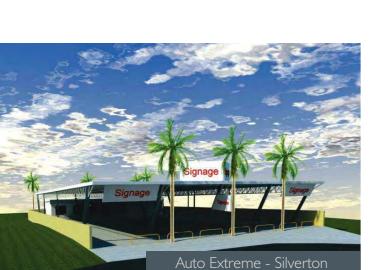

## Auto Extreme

Structural steel car showroom for Auto Extreme in Silverton, Pretoria comprising 2500m<sup>2</sup> under roof showroom and offices.

PDS were appointed as structural and civil engineers for this project.