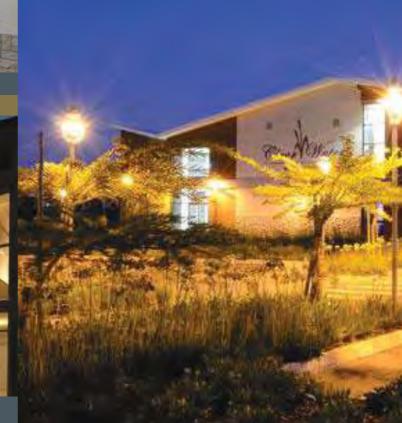

#### Clearwater Clubhouse – Benoni

The structure comprises a portal frame steel roof structure supported on a reinforced concrete sub-structure and is founded on a piled raft foundation. PDS were responsible for all structural elements of this project.