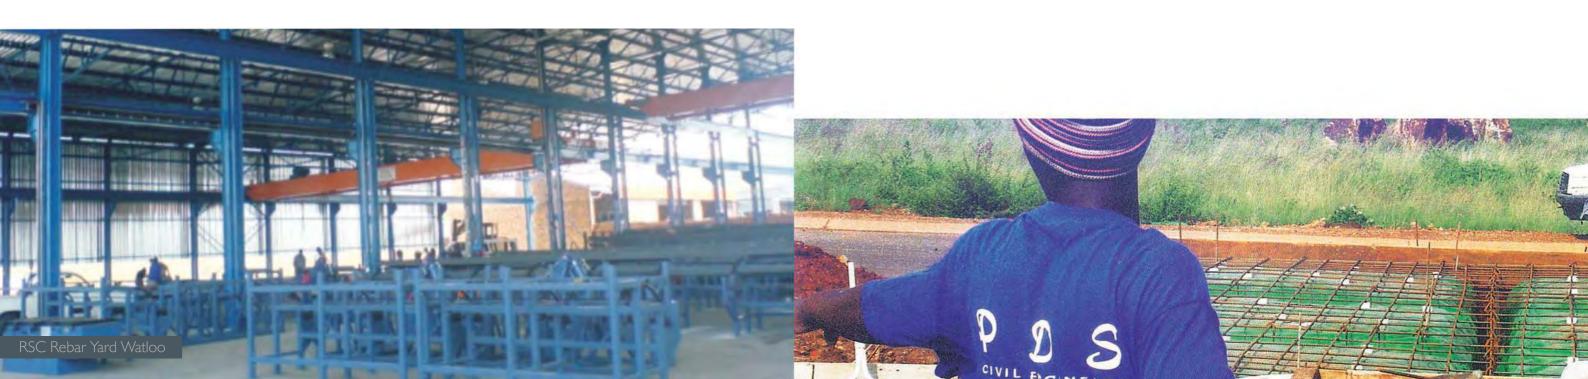

## Alert Steel

New rebar facilities for Alert Steel in Waltloo, Pretoria comprising 9000m<sup>2</sup> steel structure with 2 No. 10t crane beams per bay.

Existing warehouse was retrofitted to accommodate crane beams. PDS were appointed as specialist structural steel and foundation engineers for this project.