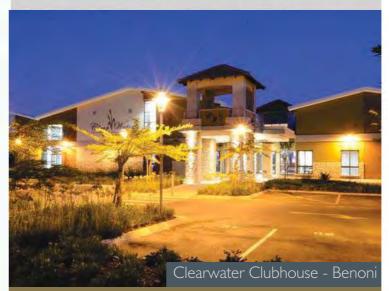

#### Clearwater Clubhouse – Benoni

The structure comprises a portal frame steel roof structure supported on a reinforced concrete sub-structure and is founded on a piled raft foundation. PDS were responsible for all structural elements of this project.