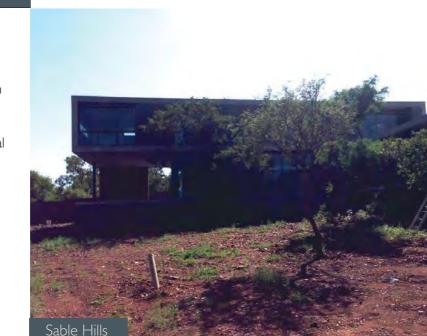

Razormat - Piling construction in Progress

Sable Hills

Off-shutter concrete framed residential dwelling in Sable Hills for Mr Nel comprising large open plan areas and 6m cantilever patio space.

PDS Civil Engneers were appointed as specialist Structural Engineers for this innovative project.