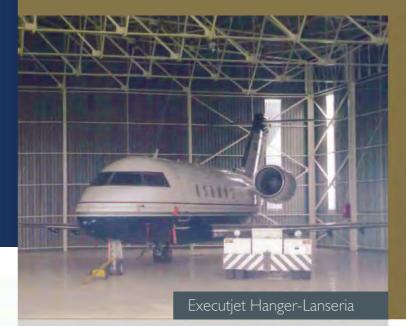

- Execujet Hangar, Forest hill (Faerie Glen), Hyde Park Units (Johannesburg), Terenure X33 (Kempton Park), Montana X83 (Pretoria), Elwood (Benoni) Crystal Park (Benoni) Clearwater Estate Parkhaven (Benoni) Parys Country Estate - Bridge
- Razormart Factory & Offices (Linbro Park)

#### STRUCTURAL STEEL DESIGN

Nationwide Hangar (Lanseria), Execujet Hangar (Lanseria), Alert Steel (East Lynne Pretoria), Alert Steel (Brits), RSC Rebar Yard (Polokwane), RSC Rebar Yard Waltloo (Waltloo), RMD Warehouse & Office Development (Centurion), Steel Girder Bridge (Parys Landgoed), Auto Xtreme (Silverton). Clearwater Office Park, Razermart Factory (Limbro Park)