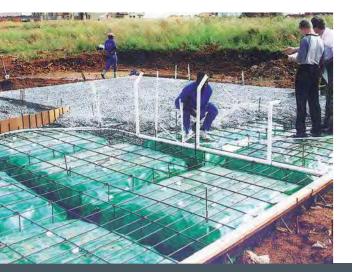

# Raft Design

Our raft design team specialises in the design of raft foundations on problematic soils such as clay, collapsible sands, loose fill and dolomite.

Working in close collaboration with PDS Construction and with Geotechnical Engineers, we provide optimal and economical designs to meet the growing demand for economical and sustainable development in South Africa and abroad. Utilising current design software our raft team had produced over 4,000,000 m<sup>2</sup> of raft designs by the end of 2013.

In addition to conventional and piled rafts our raft design team have produced successful solutions utilising voided rafts, Boucell rafts, rafts with beam extensions as well as soil improvement solutions such as compaction grouting. Raft foundations have also successfully been used to provide cost effective solutions on normal soil conditions.