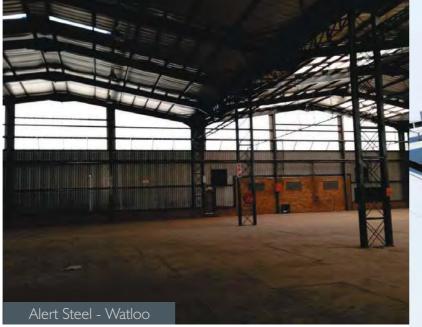

## Alert Steel

New rebar facilities for Alert Steel in Waltloo, Pretoria comprising 9000m<sup>2</sup> steel structure with 2 No. 10t crane beams per bay.

Existing warehouse was retrofitted to accommodate crane beams. PDS were appointed as specialist structural steel and foundation engineers for this project.