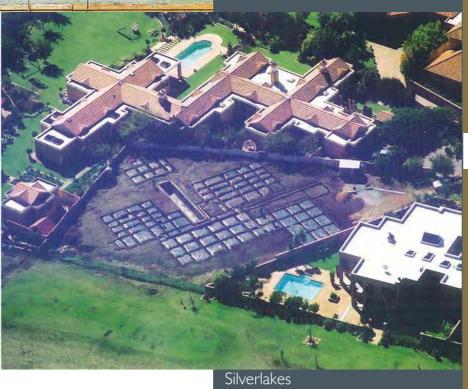

#### Selected Projects

PDS has designed raft foundations and supervised the construction thereof in up market security villages such as Pecanwood, Westlake, Birdwood Estate, Centurion Estate, Southdowns, Midstream, Eagle Canyon, Dainfern, Woodhill, Silver Lakes, Willow Acres, Mooikloof, Cornwall Hill, Irene Farm Villages, Eco Park and Cashan as well as various M&T residential developments.