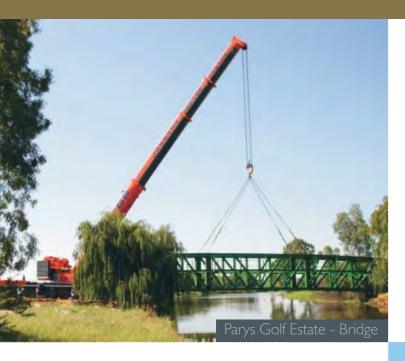

### Parys Bridge

Structural Steel Bridge spanning over the Vaal river. The bridge links Parys Feastive Grounds with a new Gholf estate which is situated on an Island adjacent to the river.

The Bridge comprises 3 segments of 13m lengths which were manufactured off site. The three segments were then assembled on site and the assembled steel frame was placed in position with a 500t mobile crane.

Coordination was key and the launch was successfully executed in January 2007.