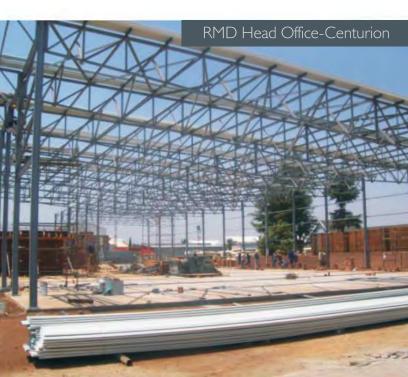

#### RMD Head Office – Brakfontein Centurion

The structure comprises steel framed open plan warehouse areas of 1500m<sup>2</sup> and RC framed office buildings of 950m<sup>2</sup>. RMD are a formwork specialist company and one of the requirements was to show off the structural elements of the building. The Architect incorporated 9m high off-shutter concrete shear walls as part of the aesthetics of the building.