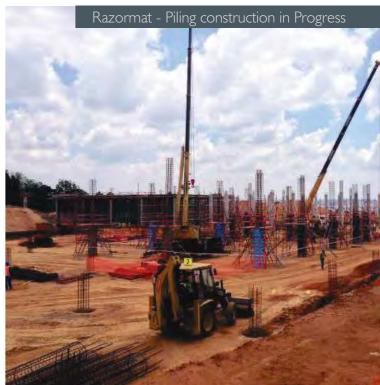

## Razormat

New cigarette factory for Razormart in Linbro Park comprising 30 000m<sup>2</sup> of factory and warehouse space and 4000m<sup>2</sup> of office space. The factory and warehouse is on 2 levels each 8m high and the office building comprises 5 storeys of office space. The project is

currently under construction in 2014.

PDS Civil Engineers were appointed as specialist structural engineers on this project which also includes a double storey car park, 3 storeys of staffing facilities and innovative steel roof