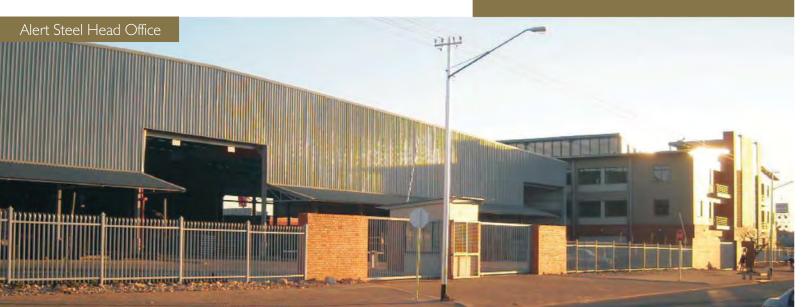

## Alert Steel

New rebar facilities for Alert Steel in Waltloo, Pretoria comprising 9000m<sup>2</sup> steel structure with 2 No. 10t crane beams per bay.

Existing warehouse was retrofitted to accommodate crane beams. PDS were appointed as specialist structural steel and foundation engineers for this project.