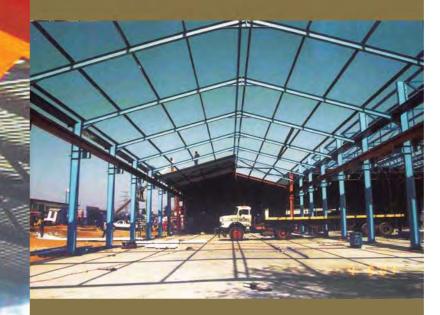

## Alert Steel

New rebar facilities for Alert Steel in Waltloo, Pretoria comprising 9000m<sup>2</sup> steel structure with 2 No. 10t crane beams per bay.

Existing warehouse was retrofitted to accommodate crane beams. PDS were appointed as specialist structural steel and foundation engineers for this project.

#### STRUCTURAL STEEL DESIGN

Nationwide Hangar (Lanseria), Execujet Hangar (Lanseria), Alert Steel (East Lynne Pretoria), Alert Steel (Brits), RSC Rebar Yard (Polokwane), RSC Rebar Yard Waltloo (Waltloo), RMD Warehouse & Office Development (Centurion), Steel Girder Bridge (Parys Landgoed), Auto Xtreme (Silverton). Clearwater Office Park, Razermart Factory (Limbro Park)