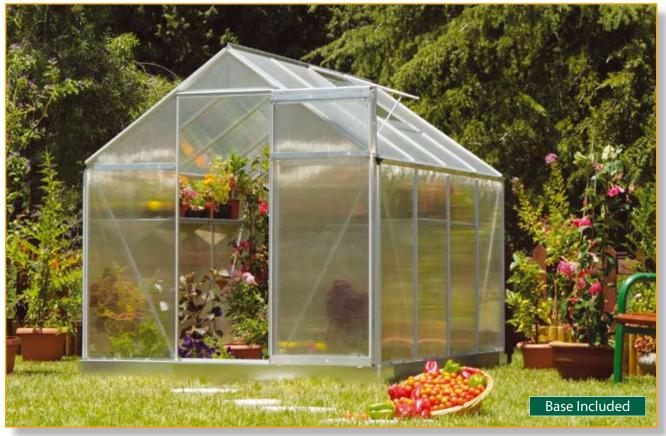

# **Multi Line**

Virtually unbreakable polycarbonate panels

Multi Line Twin-Wall Polycarbonate greenhouse panels are excellent for thermal insulation and for maintaining inner temperature. The Multi Line greenhouse is perfectly suited to growing plants that are sensitive to strong sunlight exposure.

- Polycarbonate blocks 99.9% of harmful solar UV rays
- Rust resistant aluminum frame
- Vent, gutter & galvanized steel base included
- Lightweight Polypropylene package designed for outdoor storage

- Additional accessories available
- Assembly instructions included
- Easy to assemble

The **Multi Line** greenhouse range is a combination of PALRAM's high quality materials for a durable, practical and smart design which allows you to get the most out of your garden plants for years to come.