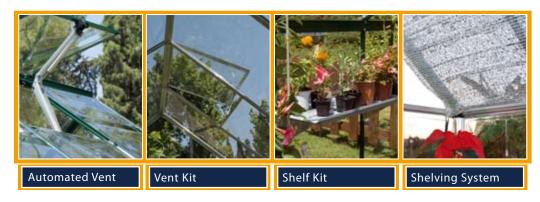

ve to strong sunlight exposure.



- Polycarbonate blocks 99.9% of harmful solar UV rays
- Rust resistant aluminum frame
- Vent, gutter & galvanized steel base included
- Lightweight Polypropylene package designed for outdoor storage



- Additional accessories available
- Assembly instructions included
- Easy to assemble





Available accessories

# All - Season Covering

**Palram Applications** presents innovative, functional and affordable Hobby Greenhouse & Gardening products designed to bring enjoyment to your home and family throughout the seasons.

The **Multi Line** greenhouse range is a combination of PALRAM's high quality materials for a durable, practical and smart design which allows you to get the most out of your garden plants for years to come.



Shade Kit

Plant Hangers



## → Available greenhouse sizes

| Size     | Length        | Width        | Height       | Door Height  |
|----------|---------------|--------------|--------------|--------------|
| 6' x 2'  | 65cm/25.6″    | 193cm/75.96" | 203cm/79.92″ | 159cm/62.60″ |
| 6' x 4'  | 140cm/55.11″  | 193cm/75.98" | 203cm/79.92″ | 159cm/62.60″ |
| 6' x 6'  | 193cm/75.98″  | 193cm/75.98" | 203cm/79.92″ | 159cm/62.60″ |
| 6' x 8'  | 255cm/100.39" | 193cm/75.98" | 203cm/79.92″ | 159cm/62.60″ |
| 6' x 10' | 315cm/124.02" | 193cm/75.98" | 203cm/79.92″ | 159cm/62.60″ |

In as much as PALRAM Industries has no control over the use to which others may put the material, it does not guarantee that the same results particular use. Statements concerning possible or suggested uses of the materials described herein are n