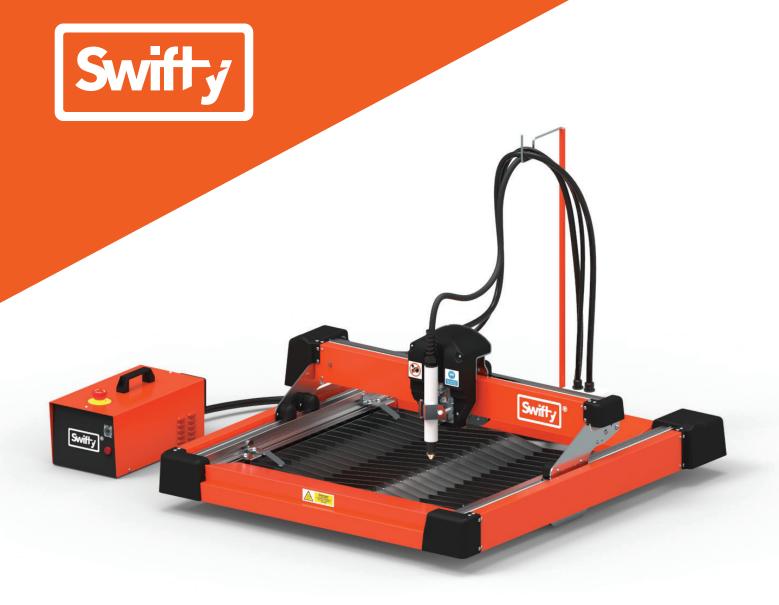

### Swifty statistics

Swift,

Approx. weight 75kg (without interface) 103cm x 108cm x 46cm excluding cable support (unboxed) Up to 6m/min traverse speed 625 x 625 bed size and 610 x 610 cut area 110v or 230v