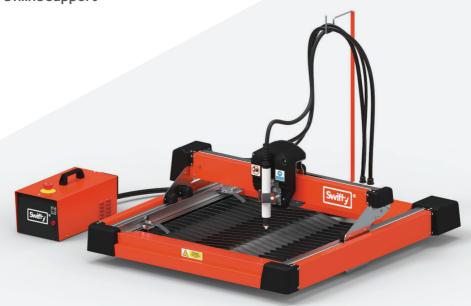

## Introducing Swifty Our new compact CNC

The complete package includes:

- Swifty CNC table
- Operating software
- Works in conjunction with a range of plasma cutters
- Starter consumable pack
- Online support

Swifty is a versatile bench-top CNC plasma cutting machine that offers great value for schools, artists and smaller workshops.

It's portable and easy to use, with a variety of cutting capabilities. All that's required to operate it is a power source, an air compressor and a PC, giving the user freedom to work wherever they wish.