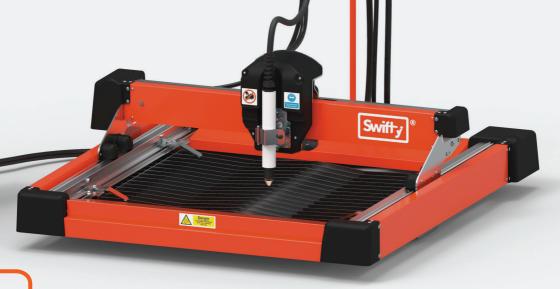

Swifty is a versatile bench-top CNC plasma cutting machine that offers great value for schools, artists and smaller workshops.

It's portable and easy to use, with a variety of cutting capabilities. All that's required to operate it is a power source, an air compressor and a PC, giving the user freedom to work wherever they wish.

- 110v or 230v
- Up to 8mm pierce and cut capacity
- Approx. weight: 75kg
- Cutting area: 620mm x 620mm
- One year warranty