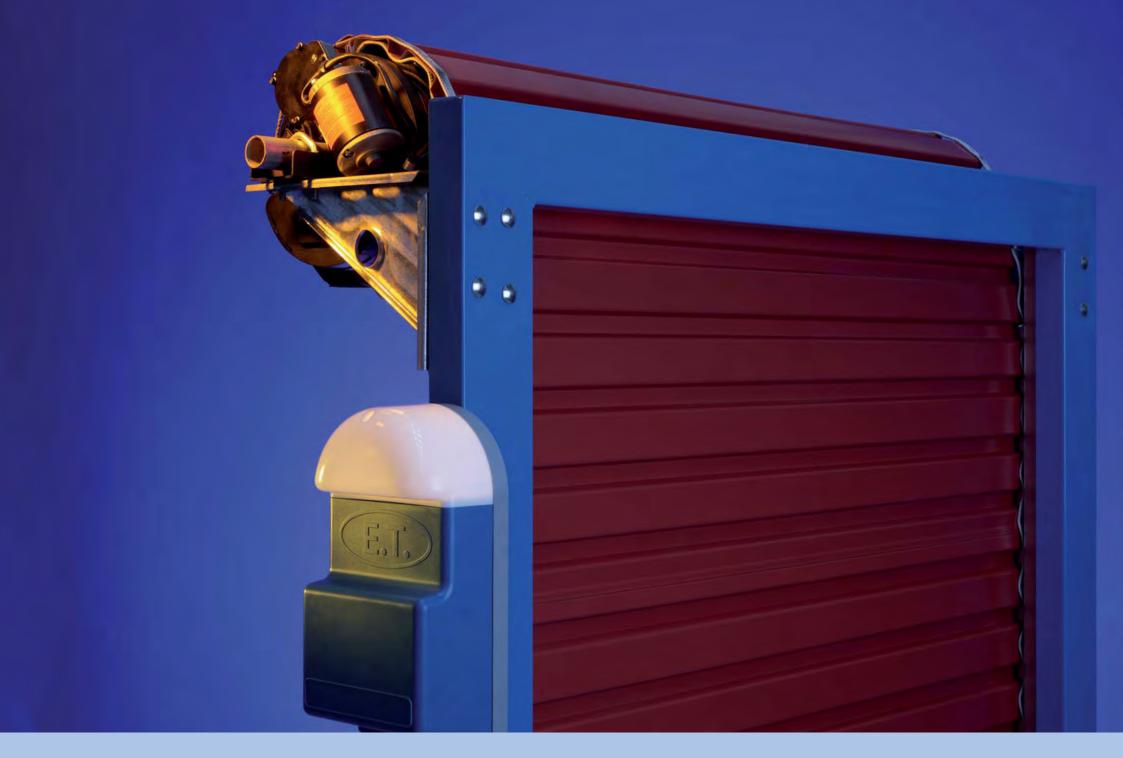

#### Features:

- 24VDC motor
- Powerful 80w motor
- Low battery indication
- Mains fail warning beeps
- Fast speed
- Soft start
- Quick and easy to fit
- Separate control housing box
- 220V light
- Locally manufactured control electronics
- Holiday lockout feature
- Additional transmitters can be added
- Auto close selection
- Safety beam input
- Adjustable load setting
- 2 Channel onboard rolling code receiver
- Left or right hand fitment
- Ideal for limited space
- Can be used without batteries
- National technical support available

#### **Unique Feature:**

24V true battery back-up\*