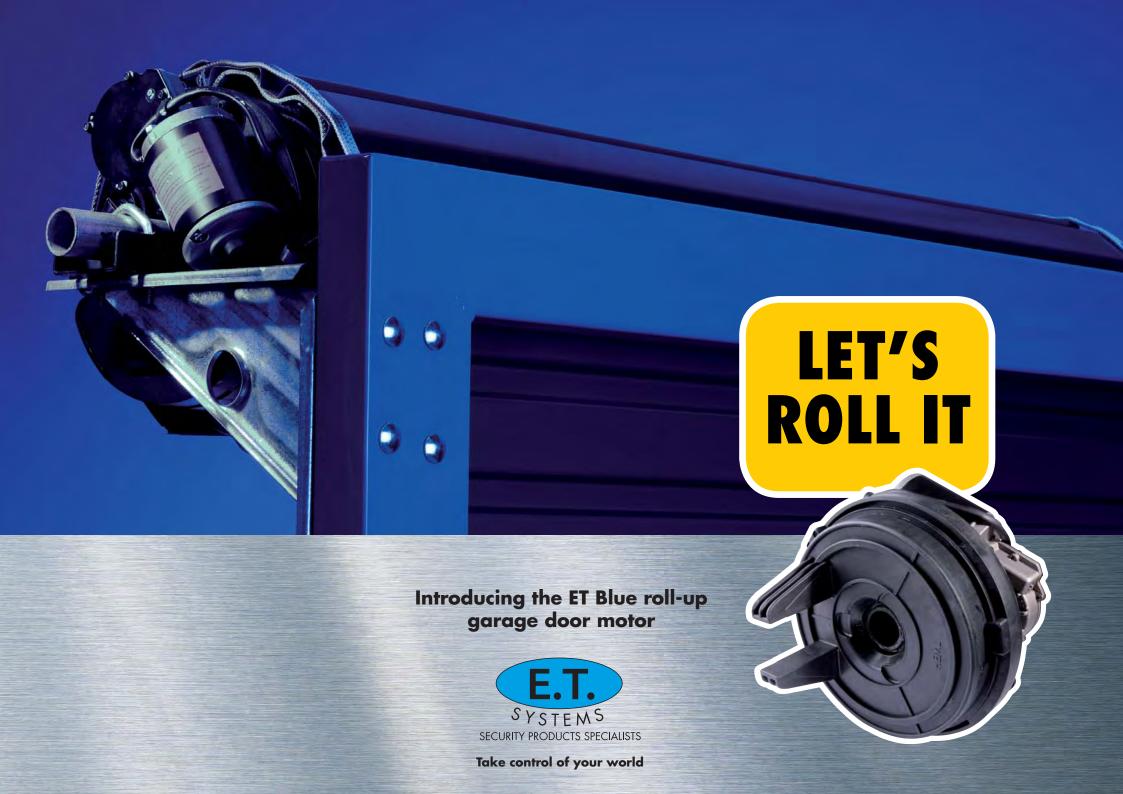

#### Features:

- 24VDC motor
- Powerful 80w motor
- Low battery indication
- Mains fail warning beeps
- Fast speed
- Soft start
- Quick and easy to fit
- Separate control housing box
- 220V light
- Locally manufactured control electronics
- Holiday lockout feature
- Additional transmitters can be added
- Auto close selection
- Safety beam input
- Adjustable load setting
- 2 Channel onboard rolling code receiver
- Left or right hand fitment
- Ideal for limited space
- Can be used without batteries
- National technical support available

#### **Unique Feature:**

Mechanical limits with easy access for adjustments