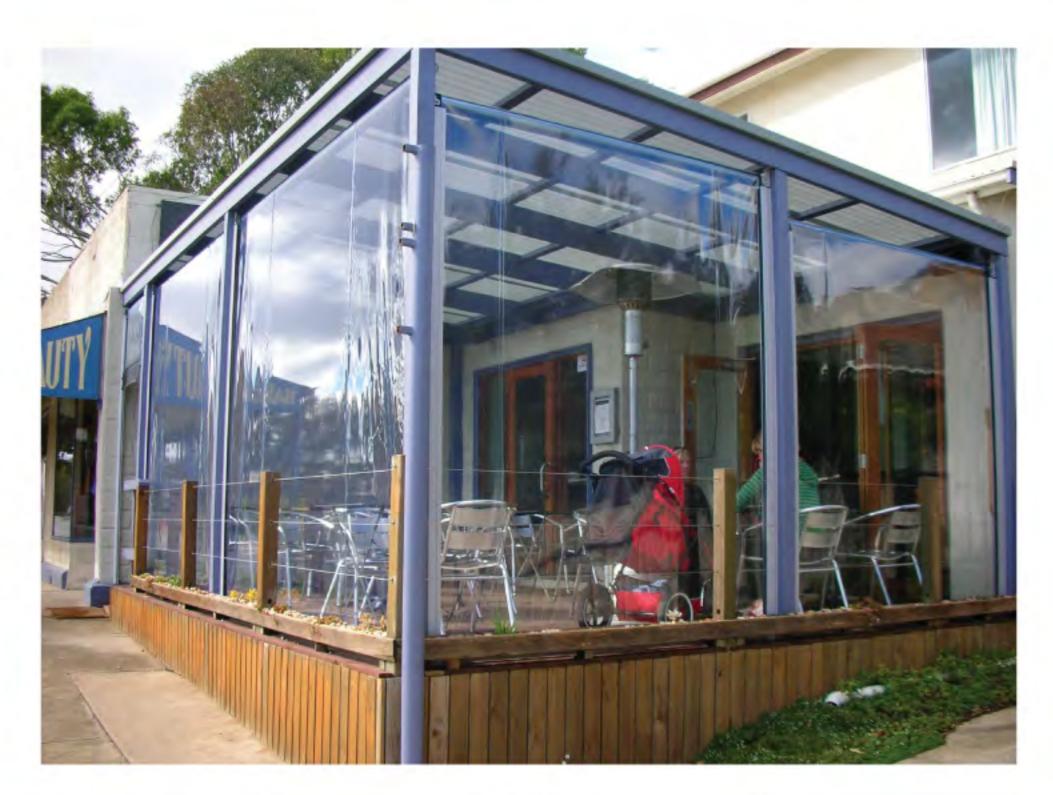

# OUTDOOR BLINDS

The Outdoor Blind is the modern alternative for your patio. The hi-tech fabrics manage heat and glare on your patio while maintaining the view. Lower and raise the blind using a removable crank handle or motorise your blind. The blind is secured at the bottom using a choice of hold down clips, which allows the blind to remain down during windy weather. You can also select a Channel X Blind that is fully enclosed on the top and sides or a Wire X system that supports the side of the blind. The Outdoor Blind will allow you maximum use of your external entertainment areas by stopping heat and glare and also providing a degree of weather protection and maintaining your view.

## BLIND VARIATIONS