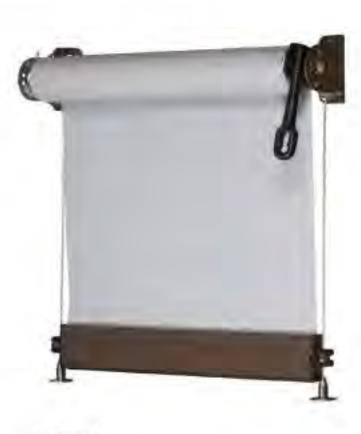

#### FREE HANG BLINDS

Free Hang Blinds can be held down at the bottom of the blind. No side support is provided.

- · Operation: Crank or Motorised
- · Crank and Handle Colour: White or Black
- Bracket and Section Colour: White, Black,
   Putty, Bronze and Midnight
- Hold Downs: Steel collapsible or White Plastic Hooks
- Top Finish: Exposed Brackets or Recess Facia

Free Hang Blind Steel Collapsible Hold Downs

Free Hang Blind - Recess Fascia White Plastic Hold Downs