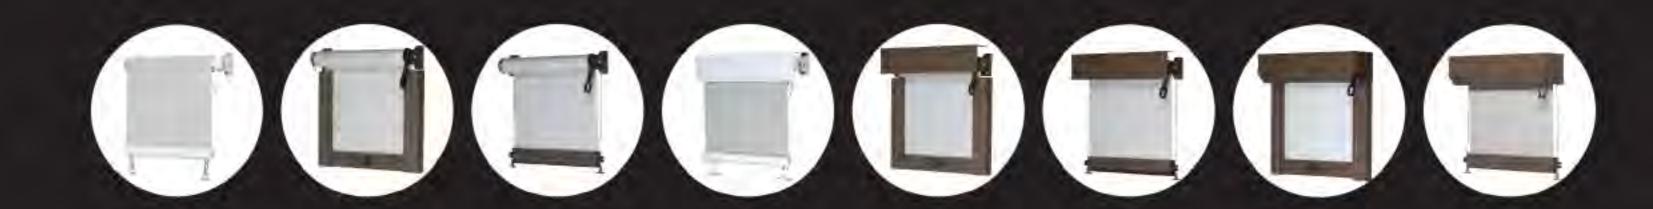

## BLIND VARIATIONS

#### FREE HANG BLINDS

Free Hang Blinds can be held down at the bottom of the blind. No side support is provided.

- · Operation: Crank or Motorised
- · Crank and Handle Colour: White or Black
- Bracket and Section Colour: White, Black,
   Putty, Bronze and Midnight
- Hold Downs: Steel collapsible or White Plastic Hooks
- Top Finish: Exposed Brackets or Recess Facia

## **CHANNEL X**

Channel X Blinds are supplied with a side Channel System.

- Operation: Crank or Motorised
- · Crank and Handle Colour: White or Black
- Bracket and Section Colour: White, Black,
   Putty, Bronze and Midnight
- Hold Downs: Centre lock or Centre lock and Swivel hold downs (blinds wider than 3000mm)
- Top Finish: Exposed Brackets, Recess Fascia or Full Cassette

## WIRE X

Wire X Blinds are supplied with a side wire guide system.

- · Operation: Crank or Motorised
- · Crank and Handle Colour: White or Black
- Bracket and Section Colour: White, Black, Putty, Bronze and Midnight
- Hold Downs: 2 x Wire locks or 2 x Wire locks and Swivel hold downs (blinds wider than 3000mm)
- Top Finish: Exposed Brackets, Recess Fascia or Full Cassette