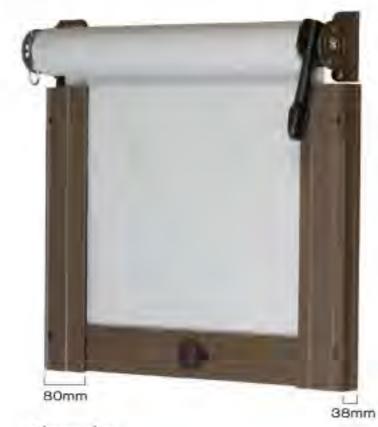

#### FREE HANG BLINDS

Free Hang Blinds can be held down at the bottom of the blind. No side support is provided.

- · Operation: Crank or Motorised
- · Crank and Handle Colour: White or Black
- Bracket and Section Colour: White, Black,
   Putty, Bronze and Midnight
- Hold Downs: Steel collapsible or White Plastic Hooks
- Top Finish: Exposed Brackets or Recess Facia

Free Hang Blind Steel Collapsible Hold Downs

Free Hang Blind - Recess Fascia White Plastic Hold Downs