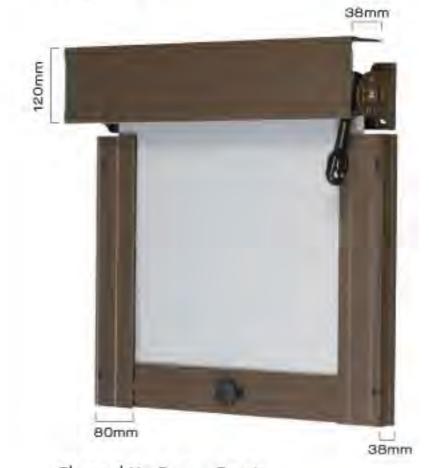

## **CHANNEL X**

Channel X Blinds are supplied with a side Channel System.

- Operation: Crank or Motorised
- · Crank and Handle Colour: White or Black
- Bracket and Section Colour: White, Black,
   Putty, Bronze and Midnight
- Hold Downs: Centre lock or Centre lock and Swivel hold downs (blinds wider than 3000mm)
- Top Finish: Exposed Brackets, Recess Fascia or Full Cassette

Channel X

Channel X - Recess Fascia

Channel X - Full Cassette