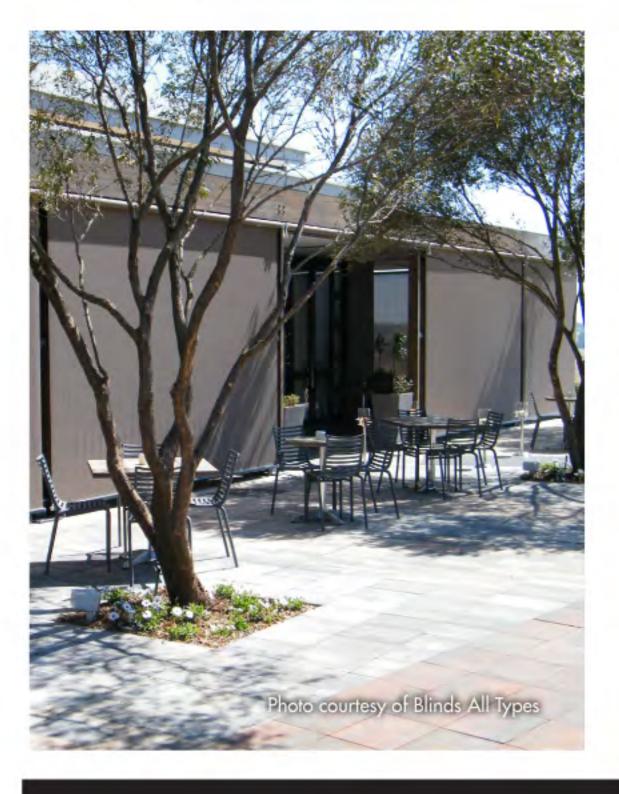

# OUTDOOR BLINDS

The Outdoor Blind is the modern alternative for your patio. The hi-tech fabrics manage heat and glare on your patio while maintaining the view. Lower and raise the blind using a removable crank handle or motorise your blind. The blind is secured at the bottom using a choice of hold down clips, which allows the blind to remain down during windy weather. You can also select a Channel X Blind that is fully enclosed on the top and sides or a Wire X system that supports the side of the blind. The Outdoor Blind will allow you maximum use of your external entertainment areas by stopping heat and glare and also providing a degree of weather protection and maintaining your view.

## BLIND VARIATIONS