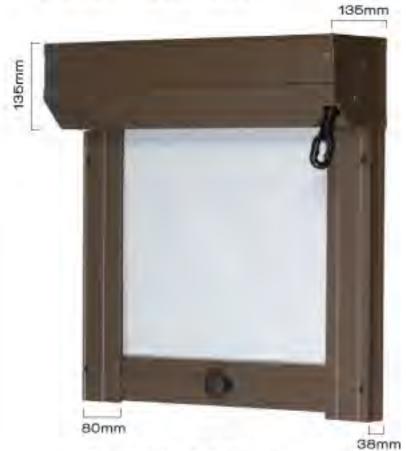

## **CHANNEL X**

Channel X Blinds are supplied with a side Channel System.

- Operation: Crank or Motorised
- · Crank and Handle Colour: White or Black
- Bracket and Section Colour: White, Black,
   Putty, Bronze and Midnight
- Hold Downs: Centre lock or Centre lock and Swivel hold downs (blinds wider than 3000mm)
- Top Finish: Exposed Brackets, Recess Fascia or Full Cassette

Channel X

Channel X - Recess Fascia

Channel X - Full Cassette