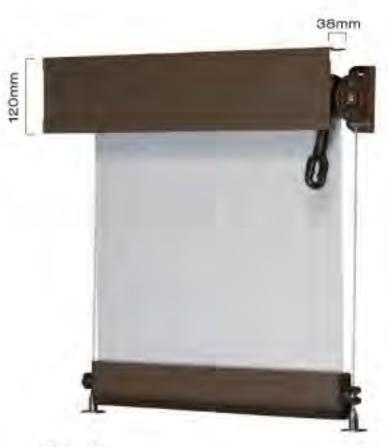

#### FREE HANG BLINDS

Free Hang Blinds can be held down at the bottom of the blind. No side support is provided.

- · Operation: Crank or Motorised
- · Crank and Handle Colour: White or Black
- Bracket and Section Colour: White, Black,
   Putty, Bronze and Midnight
- Hold Downs: Steel collapsible or White Plastic Hooks
- Top Finish: Exposed Brackets or Recess Facia

Free Hang Blind Steel Collapsible Hold Downs

Free Hang Blind - Recess Fascia White Plastic Hold Downs