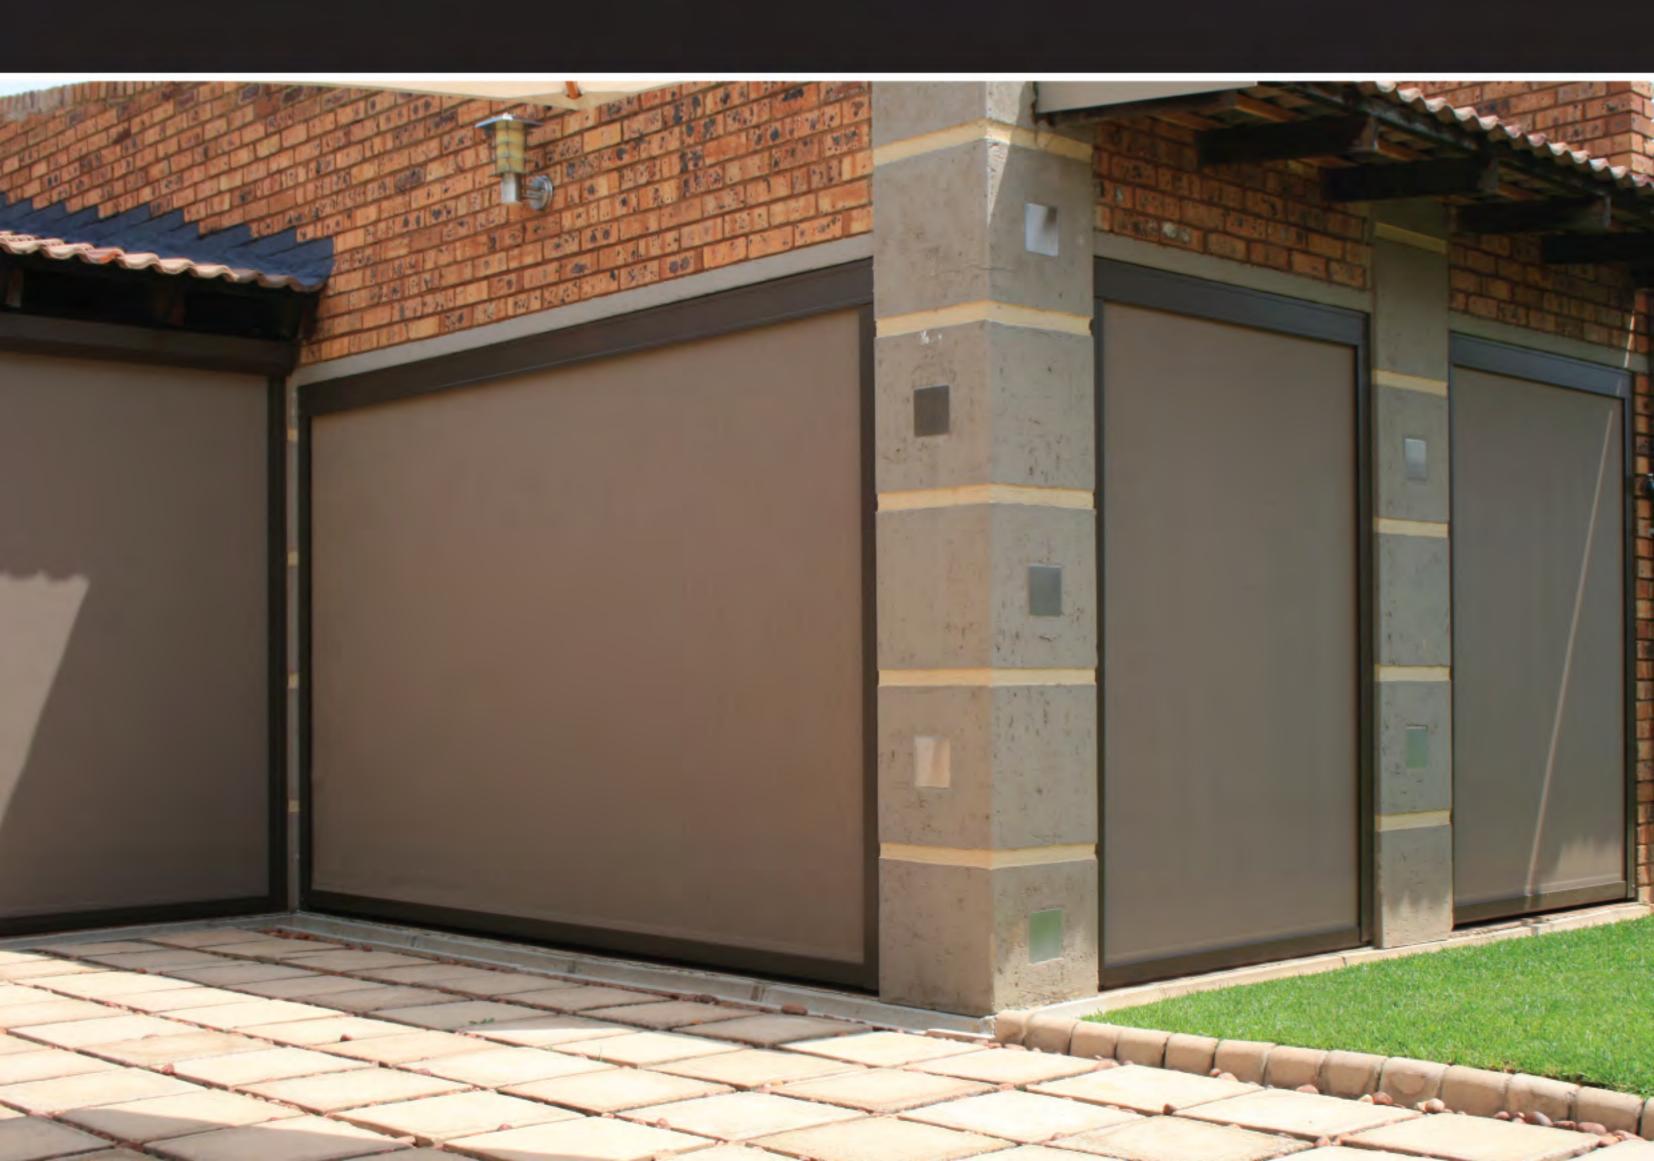

## **CHANNEL X**

Channel X Blinds are supplied with a side Channel System.

- Operation: Crank or Motorised
- · Crank and Handle Colour: White or Black
- Bracket and Section Colour: White, Black,
   Putty, Bronze and Midnight
- Hold Downs: Centre lock or Centre lock and Swivel hold downs (blinds wider than 3000mm)
- Top Finish: Exposed Brackets, Recess Fascia or Full Cassette

Channel X

Channel X - Recess Fascia

Channel X - Full Cassette