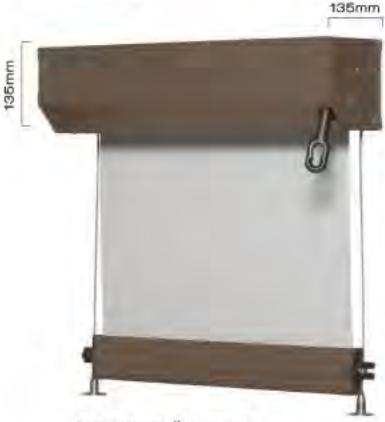

#### FREE HANG BLINDS

Free Hang Blinds can be held down at the bottom of the blind. No side support is provided.

- · Operation: Crank or Motorised
- · Crank and Handle Colour: White or Black
- Bracket and Section Colour: White, Black,
   Putty, Bronze and Midnight
- Hold Downs: Steel collapsible or White Plastic Hooks
- Top Finish: Exposed Brackets or Recess Facia

Free Hang Blind Steel Collapsible Hold Downs

Free Hang Blind - Recess Fascia White Plastic Hold Downs