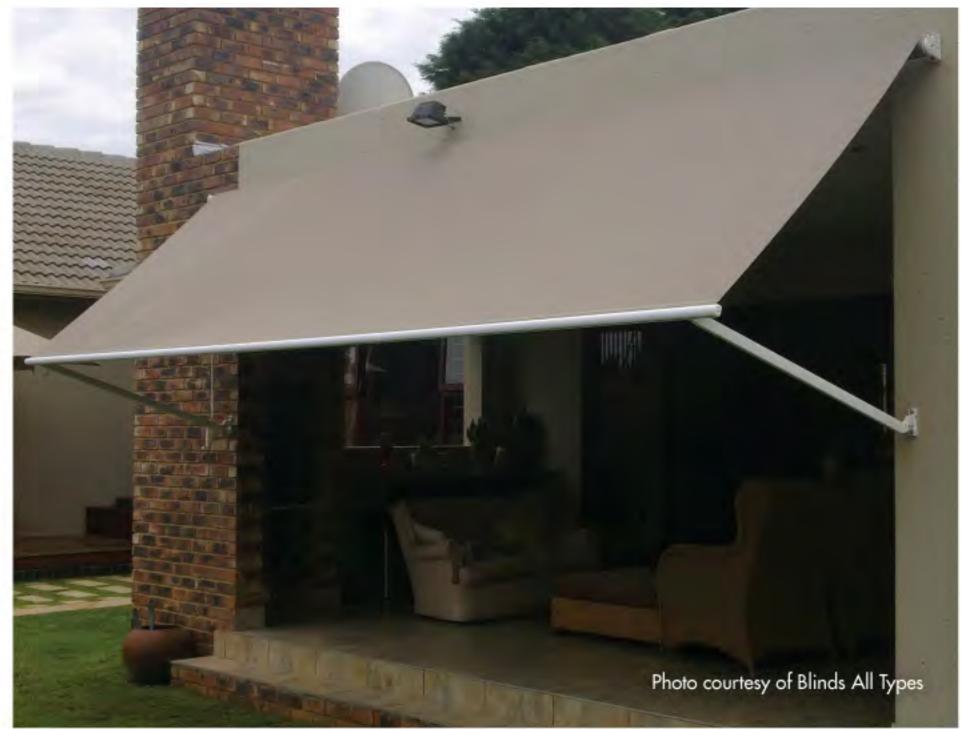

# OUTDOOR BLINDS

The Outdoor Blind is the modern alternative for your patio. The hi-tech fabrics manage heat and glare on your patio while maintaining the view. Lower and raise the blind using a removable crank handle or motorise your blind. The blind is secured at the bottom using a choice of hold down clips, which allows the blind to remain down during windy weather. You can also select a Channel X Blind that is fully enclosed on the top and sides or a Wire X system that supports the side of the blind. The Outdoor Blind will allow you maximum use of your external entertainment areas by stopping heat and glare and also providing a degree of weather protection and maintaining your view.

## BLIND VARIATIONS