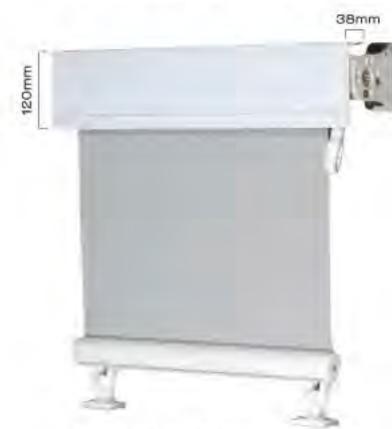

#### FREE HANG BLINDS

Free Hang Blinds can be held down at the bottom of the blind. No side support is provided.

- · Operation: Crank or Motorised
- · Crank and Handle Colour: White or Black
- Bracket and Section Colour: White, Black,
   Putty, Bronze and Midnight
- Hold Downs: Steel collapsible or White Plastic Hooks
- Top Finish: Exposed Brackets or Recess Facia

Free Hang Blind Steel Collapsible Hold Downs

Free Hang Blind - Recess Fascia White Plastic Hold Downs