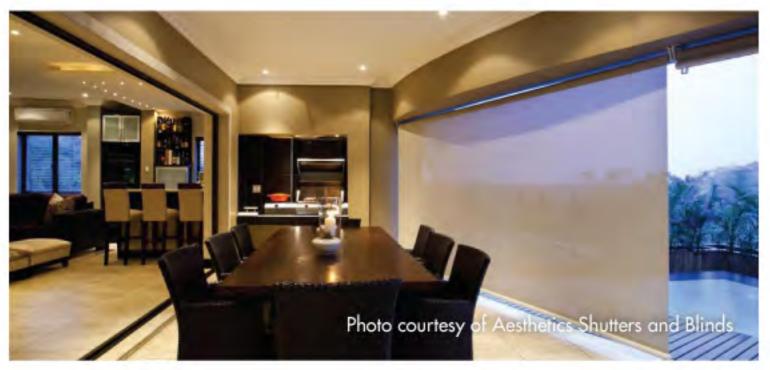

# OUTDOOR BLINDS

The Outdoor Blind is the modern alternative for your patio. The hi-tech fabrics manage heat and glare on your patio while maintaining the view. Lower and raise the blind using a removable crank handle or motorise your blind. The blind is secured at the bottom using a choice of hold down clips, which allows the blind to remain down during windy weather. You can also select a Channel X Blind that is fully enclosed on the top and sides or a Wire X system that supports the side of the blind. The Outdoor Blind will allow you maximum use of your external entertainment areas by stopping heat and glare and also providing a degree of weather protection and maintaining your view.

#### FREE HANG BLINDS

Free Hang Blinds can be held down at the bottom of the blind. No side support is provided.

- · Operation: Crank or Motorised
- · Crank and Handle Colour: White or Black
- Bracket and Section Colour: White, Black,
   Putty, Bronze and Midnight
- Hold Downs: Steel collapsible or White Plastic Hooks
- Top Finish: Exposed Brackets or Recess Facia