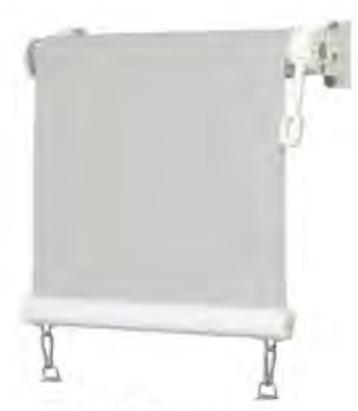

#### FREE HANG BLINDS

Free Hang Blinds can be held down at the bottom of the blind. No side support is provided.

- · Operation: Crank or Motorised
- · Crank and Handle Colour: White or Black
- Bracket and Section Colour: White, Black,
   Putty, Bronze and Midnight
- Hold Downs: Steel collapsible or White Plastic Hooks
- Top Finish: Exposed Brackets or Recess Facia

Free Hang Blind Steel Collapsible Hold Downs

Free Hang Blind - Recess Fascia White Plastic Hold Downs