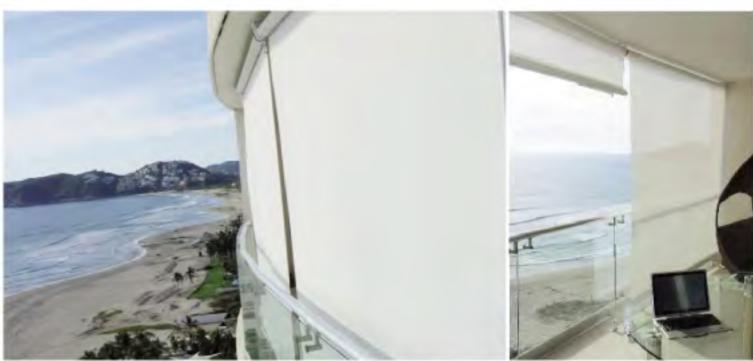

# OUTDOOR BLINDS

The Outdoor Blind is the modern alternative for your patio. The hi-tech fabrics manage heat and glare on your patio while maintaining the view. Lower and raise the blind using a removable crank handle or motorise your blind. The blind is secured at the bottom using a choice of hold down clips, which allows the blind to remain down during windy weather. You can also select a Channel X Blind that is fully enclosed on the top and sides or a Wire X system that supports the side of the blind. The Outdoor Blind will allow you maximum use of your external entertainment areas by stopping heat and glare and also providing a degree of weather protection and maintaining your view.

#### FREE HANG BLINDS

Free Hang Blinds can be held down at the bottom of the blind. No side support is provided.

- · Operation: Crank or Motorised
- · Crank and Handle Colour: White or Black
- Bracket and Section Colour: White, Black,
   Putty, Bronze and Midnight
- Hold Downs: Steel collapsible or White Plastic Hooks
- Top Finish: Exposed Brackets or Recess Facia